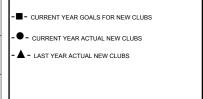

| Members               |                           |                         |                                              |  |  |  |
|-----------------------|---------------------------|-------------------------|----------------------------------------------|--|--|--|
| RESULTS FOR 2017-2018 |                           |                         |                                              |  |  |  |
| QUARTER               | MEMBER GROWTH NET<br>GOAL | MEMBER GROWTH<br>ACTUAL | DROPPED MEMBERS ACTUAL (including transfers) |  |  |  |
| JULY/AUG/SEPT         | 15                        | 19                      | 39                                           |  |  |  |
| OCT/NOV/DEC           | -10                       | 68                      | 47                                           |  |  |  |
| JAN/FEB/MAR           | 50                        | 45                      | 39                                           |  |  |  |
| APR/MAY/JUNE          | 5                         | 0                       | 0                                            |  |  |  |

### GOALS AND ACTUAL MEMBERS CUMULATIVE

| DROPPED MEMBERS |     |
|-----------------|-----|
| DECEASED        | 14  |
| CLUB CANCELLED  | 0   |
| OTHER           | 111 |
| TOTAL           | 125 |

| 32 CLUBS OF 65 ADDED 1 OR MORE |  |
|--------------------------------|--|
| NEW MEMBERS                    |  |
|                                |  |