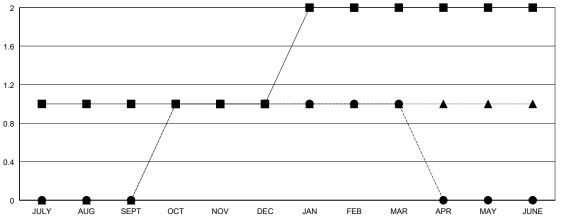

# **LOCATION MINNESOTA**

| Clubs                 |               |           |               |  |  |  |
|-----------------------|---------------|-----------|---------------|--|--|--|
| RESULTS FOR 2017-2018 |               |           |               |  |  |  |
| QUARTER               | NEW CLUB GOAL | NEW CLUBS | DROPPED CLUBS |  |  |  |
|                       |               |           |               |  |  |  |
| JULY/AUG/SEPT         | 1             | 0         | 0             |  |  |  |
| OCT/NOV/DEC           | 0             | 1         | 0             |  |  |  |
| JAN/FEB/MAR           | 1             | 0         | 0             |  |  |  |
| APR/MAY/JUNE          | 0             | 0         | 0             |  |  |  |

## GOALS AND ACTUAL NEW CLUBS CUMULATIVE